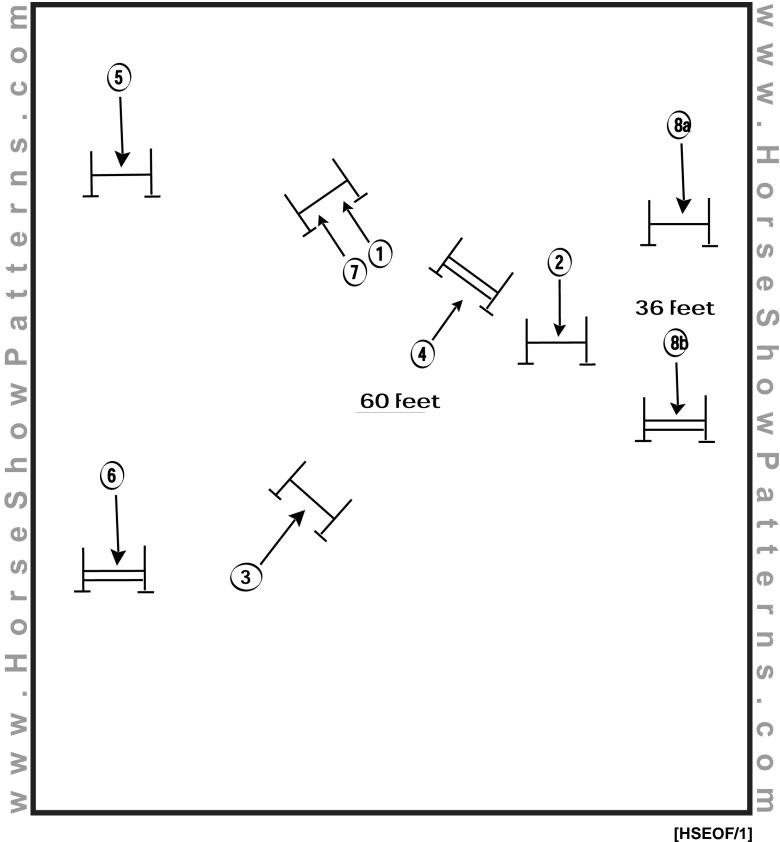

#### Ranch Riding (18&U 19&O)

Show Date:



Hunt Seat Eq. (14-18 19&O)

Show Date:



### Pattern Provided by:

[HSE/2-11]

Hunt Seat Eq. (10-13)

Show Date:



#### Pattern Provided by:

[HSE/1-7]

#### Hunter Hack (10-13 14-18 19&O)

Show Date:



#### Hunter Over Fences (9&U 10-13 14-18 19&O)

Show Date:



#### Eq Over Fences (9&U 10-13 14-18 19&O)

Show Date:



#### Showmanship (14-18 19&O)

Show Date:



#### Showmanship (10-13)

Show Date:



#### Showmanship (9&U)

Show Date:



#### Leadline Showmanship (6&U)

Show Date:

C

n N S

ww.Hor



#### Reining (18&U 19&O)

Show Date:

**REINING PATTERN 2** 

Ξ

0

0

S

Φ

س ا

لى ا

G

٥.

>

0

5

Φ

ເກ

0

Т

 $\geq$ 

>

>



Horses may walk or jog to the center of arena. Horses must walk or stop prior to starting pattern. Beginning at the center of the arena facing the left wall or fence.

- Beginning on the right lead, complete three circles to the right: the first circle small and slow; the next two circles large and fast. Change leads at the center of the arena.
- 2. Complete three circles to the left: the first circle small and slow; the next two circles large and fast. Change leads at t