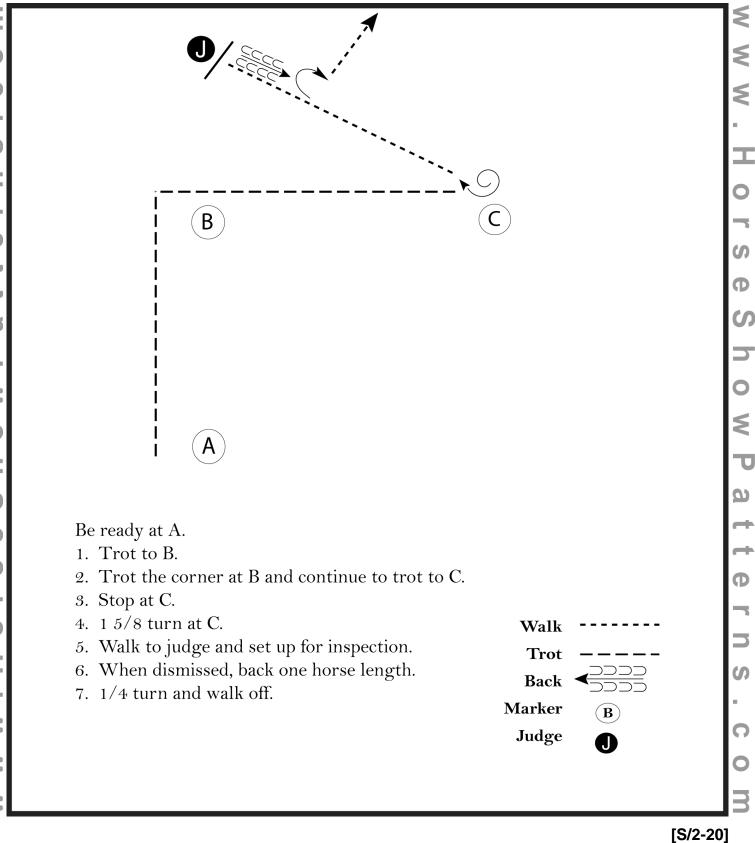

#### Ranch Riding (18&U 19&O)

Show Date:



Hunt Seat Eq. (14-18 19&O)

Show Date:



### Pattern Provided by:

[HSE/2-11]

Hunt Seat Eq. (10-13)

Show Date:



#### Pattern Provided by:

[HSE/1-7]

#### Hunter Hack (10-13 14-18 19&O)

Show Date:



#### Hunter Over Fences (9&U 10-13 14-18 19&O)

Show Date:



#### Eq Over Fences (9&U 10-13 14-18 19&O)

Show Date:



#### Showmanship (14-18 19&O)

Show Date:



#### Showmanship (10-13)

Show Date:



#### Showmanship (9&U)

Show Date:



#### Leadline Showmanship (6&U)

Show Date:

C

n N S

ww.Hor



#### Reining (18&U 19&O)

Show Date:

**REINING PATTERN 2** 

Ξ

0

0

S

Φ

س ا

لى ا

G

٥.

>

0

5

Φ

ເກ

0

Т

 $\geq$ 

>

>



Horses may walk or jog to the center of arena. Horses must walk or stop prior to starting pattern. Beginning at the center of the arena facing the left wall or fence.

- Beginning on the right lead, complete three circles to the right: the first circle small and slow; the next two circles large and fast. Change leads at the center of the arena.
- 2. Complete three circles to the left: the first circle small and slow; the next two circles large and fast. Change leads at the center of the arena.
- Continue around pre