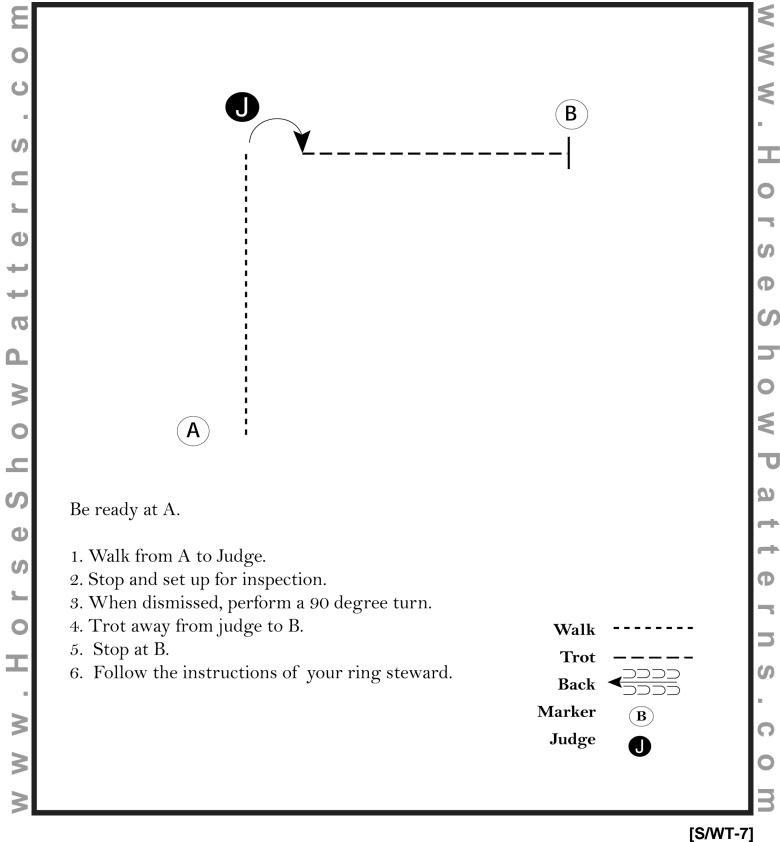

#### Hunt Seat Eq. WT (9&U 18&U 19&O)

Show Date:

### Pattern Provided by:

[HSE/WT-15]