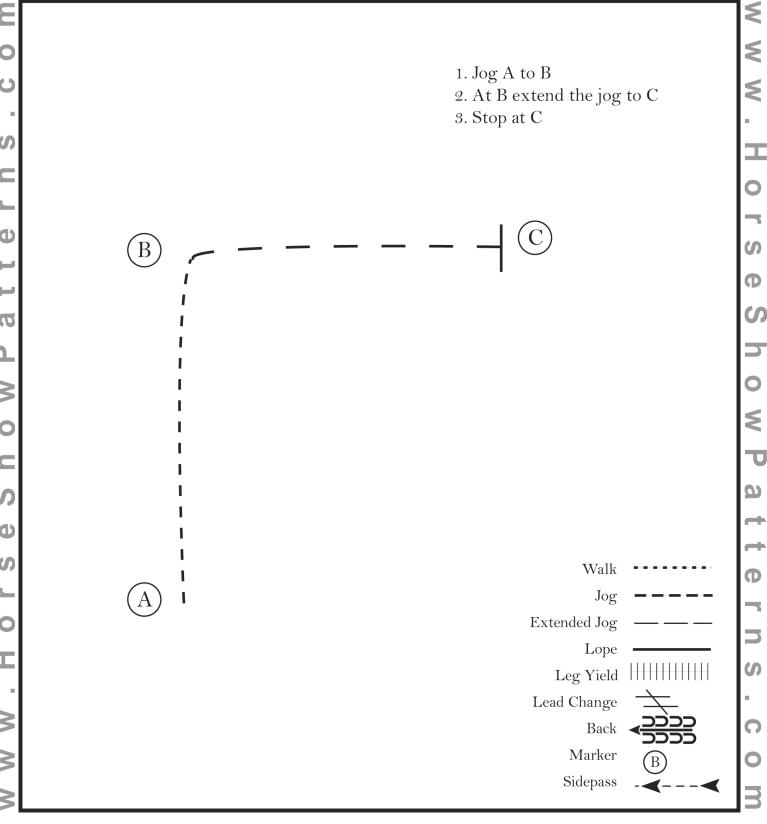

#### Hunt Seat Eq. WT (9&U 18&U 19&O)

Show Date:

### Pattern Provided by:

[HSE/WT-15]