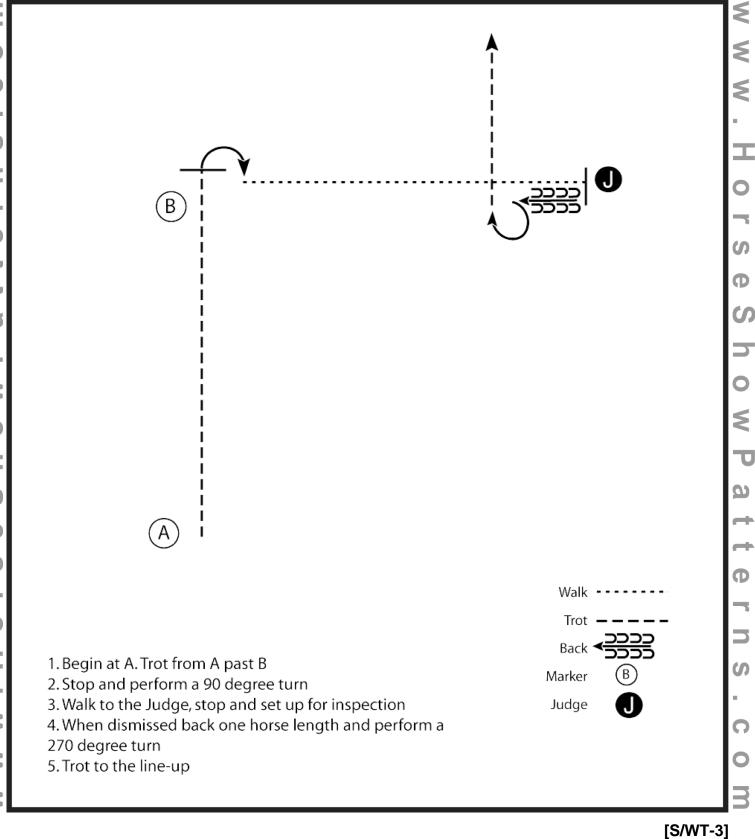

#### Ranch Riding (18&U 19&O)

Show Date:



Hunt Seat Eq. (14-18 19&O)

Show Date:



### Pattern Provided by:

[HSE/2-11]

Hunt Seat Eq. (10-13)

Show Date:



#### Pattern Provided by:

[HSE/1-7]

#### Hunter Hack (10-13 14-18 19&O)

Show Date:



#### Hunter Over Fences (9&U 10-13 14-18 19&O)

Show Date:



#### Eq Over Fences (9&U 10-13 14-18 19&O)

Show Date:



#### Showmanship (14-18 19&O)

Show Date:



#### Showmanship (10-13)

Show Date:



#### Showmanship (9&U)

Show Date:



#### Leadline Showmanship (6&U)

Show Date:

C

n N S

ww.Hor



#### Reining (18&U 19&O)

Show Date:

**REINING PATTERN 2** 

Ξ

0

0

S

Φ

س ا

لى ا

G

٥.

>

0

5

Φ

ເກ

0

Т

 $\geq$ 

>

>



Horses may walk or jog to the center of arena. Horses must walk or stop prior to starting pattern. Beginning at the center of the arena facing the left wall or fence.

- Beginning on the right lead, complete three circles to the right: the first circle small and slow; the next two circles large and fast. Change leads at the center of the arena.
- 2. Complete three circles to the left: the first circle small and slow; the next two circles large and fast. Change leads at the center of the arena.
- Continue around previous circle to the right. At the top of