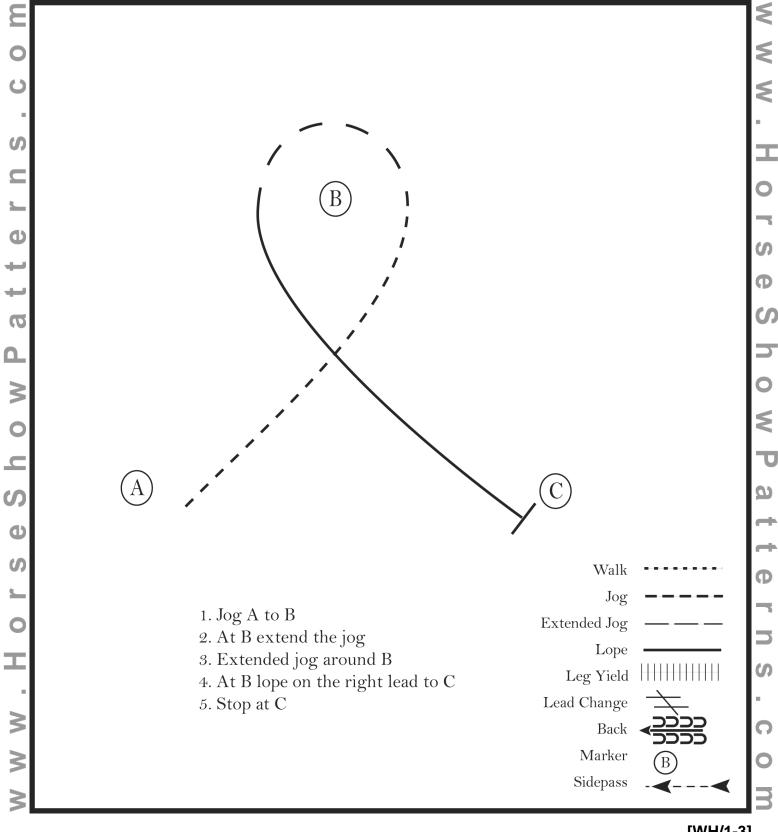

fast. Change leads at the center of the arena.
- Continue around previous circle to the right. At the top of the circle, run down the middle to the far end of the arena past the end marker and do a right rollback—no hesitation.
- 4. Run up the middle to the opposite end of the arena past the end marker and do a left rollback—no hesitation.
- 5. Run past the center marker and do a sliding stop. Back up to the center of the arena or at least ten feet (three meters). Hesitate.
- 6. Complete four spins to the right. Hesitate.
- 7. Complete four spins to the left. Hesitate to demonstrate the completion of the pattern.

#### Pattern Provided by:

#### [R/AQHAP-2]

#### Horsemanship (14-18 19&O)

Show Date:



#### **Pattern Provided by:**

[WH/2-8]

5

U

#### Horsemanship (10-13)

Show Date:



[WH/1-3]

#### WT Horsemanship (18&U 19&O)

Show Date:



#### Pattern Provided by:

[WH/WT-10]

#### Horsemanship (9&U)

Show Date:



#### **Pattern Provided by:**

[WH/WT-1]

#### Hunt Seat Eq. WT (9&U 18&U 19&O)

Show Date:



### Pattern Provided by:

[HSE/WT-15]