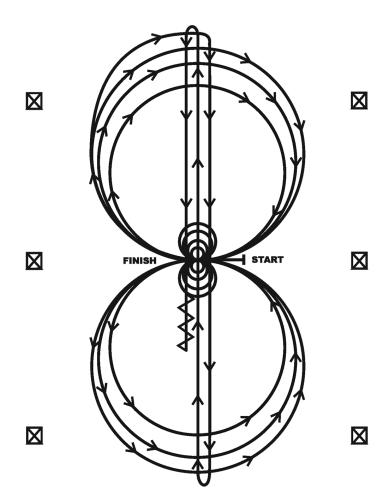

#### Reining (18&U 19&O)

Show Date:

**REINING PATTERN 2** 

Ξ

0

0

S

Φ

ເກ

0

Т

 $\geq$ 

>

>

Horses may walk or jog to the center of arena. Horses must walk or stop prior to starting pattern. Beginning at the center of the arena facing the left wall or fence.

- Beginning on the right lead, complete three circles to the right: the first circle small and slow; the next two circles large and fast. Change leads at the center of the arena.
- 2. Complete three circles to the left: the first circle small and slow; the next two circles large and fast. Change leads at the center of the arena.
- Continue around previous circle to the right. At the top of the circle, run down the middle to the far end of the arena past the end marker and do a right rollback—no hesitation.
- 4. Run up the middle to the opposite end of the arena past the end marker and do a left rollback—no hesitation.
- 5. Run past the center marker and do a sliding stop. Back up to the center of the arena or at least ten feet (three meters). Hesitate.
- 6. Complete four spins to the right. Hesitate.
- 7. Complete four spins to the left. Hesitate to demonstrate the completion of the pattern.

#### [R/AQHAP-2]