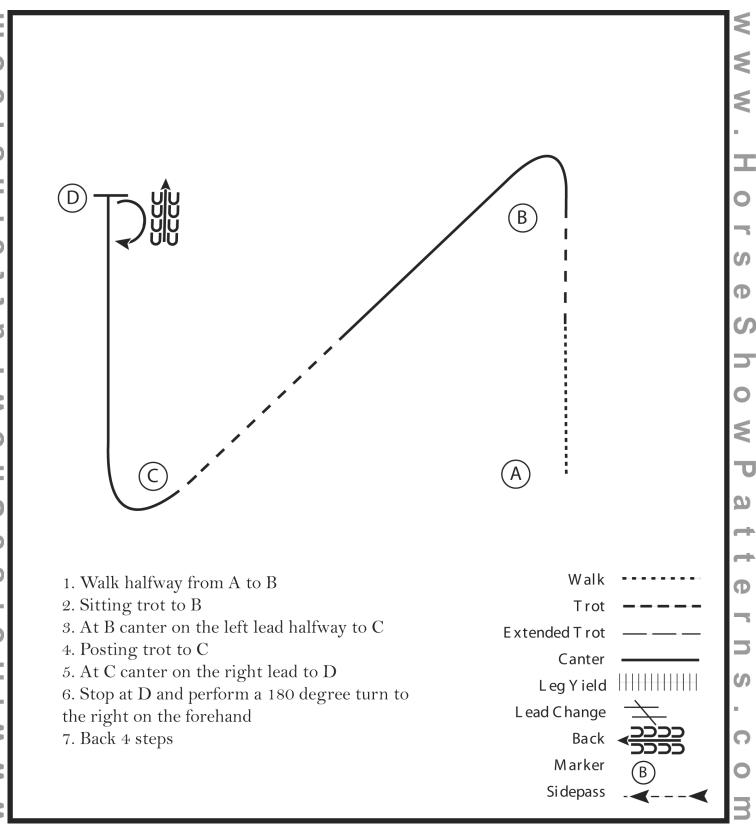

#### Ranch Riding (18&U 19&O)

Show Date:



Hunt Seat Eq. (14-18 19&O)

Show Date:



### Pattern Provided by:

[HSE/2-11]

Hunt Seat Eq. (10-13)

Show Date:



#### Pattern Provided by:

[HSE/1-7]

#### Hunter Hack (10-13 14-18 19&O)

Show Date:



#### Hunter Over Fences (9&U 10-13 14-18 19&O)

Show Date:



#### Eq Over Fences (9&U 10-13 14-18 19&O)

Show Date:



#### Showmanship (14-18 19&O)

Show Date:



#### Showmanship (10-13)

Show Date:



#### Showmanship (9&U)

Show Date:



#### Leadline Showmanship (6&U)

Show Date:

C

n N S

ww.Hor



#### Reining (18&U 19&O)

Show Date:

**REINING PATTERN 2** 

Ξ

0

0

S

Φ

س ا

لى ا

G

٥.

>

0

5

Φ

ເກ

0

Т

 $\geq$ 

>

>



Horses may walk or jog to the center of arena. Horses must walk or stop prior to starting pattern. Beginning at the center of the arena facing the left wall or fence.

- Beginning on the righ