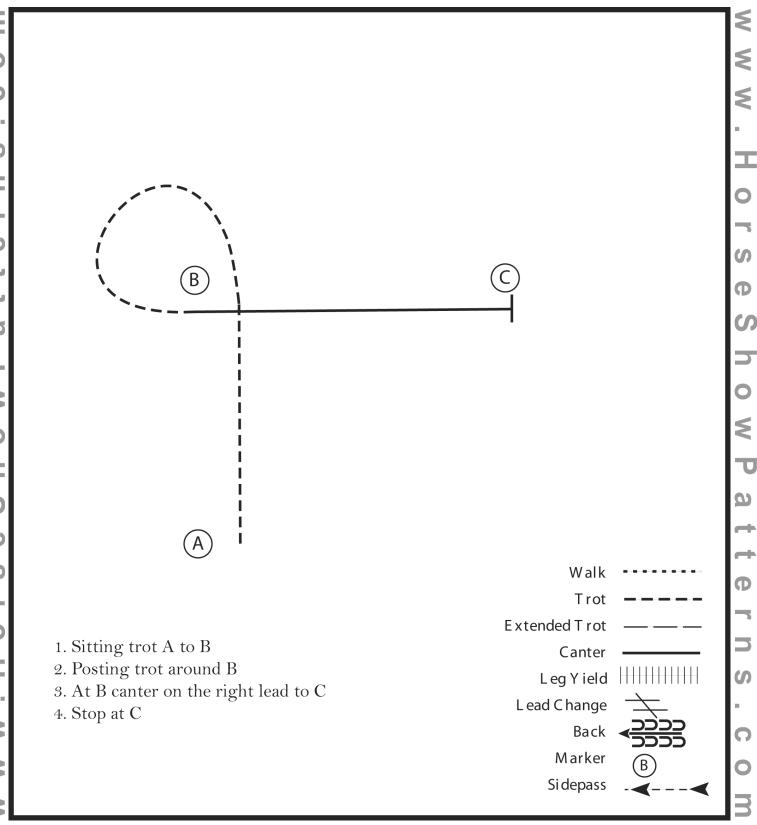

#### Ranch Riding (18&U 19&O)

Show Date:



Hunt Seat Eq. (14-18 19&O)

Show Date:



### Pattern Provided by:

[HSE/2-11]

Hunt Seat Eq. (10-13)

Show Date:



#### Pattern Provided by:

[HSE/1-7]

#### Hunter Hack (10-13 14-18 19&O)

Show Date:



#### Hunter Over Fences (9&U 10-13 14-18 19&O)

Show Date:



#### Eq Over Fences (9&U 10-13 14-18 19&O)

Show Date:



#### Showmanship (14-18 19&O)

Show Date:



#### Showmanship (10-13)

Show Date:



#### Showmanship (9&U)

Show Date:



#### Leadline Showmanship (6&U)

Show Date:

C

n N S

ww.Hor



#### Reining (18&U 19&O)

Show Date:

**REINING PATTERN 2** 

Ξ

0

0

S

Φ

س ا

لى ا

G

٥.

>

0

5

Φ

ເກ

0

Т

 $\geq$ 

>

>



Horses may walk or jog to the center of arena. Horses must walk or stop prior to starting pattern. Beginning at the center of the arena facing the left wall or fence.

- Beginning on the right lead, complete three circles to the right: the first circle small and slo