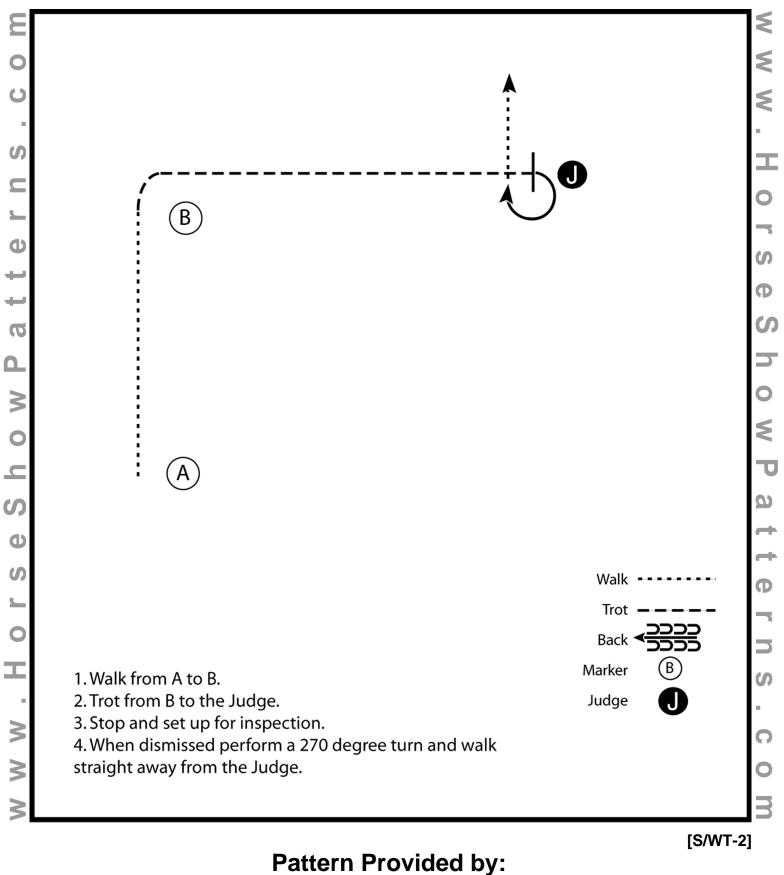

#### Ranch Riding (18&U 19&O)

Show Date:



Hunt Seat Eq. (14-18 19&O)

Show Date:



### Pattern Provided by:

[HSE/2-11]

Hunt Seat Eq. (10-13)

Show Date:



#### Pattern Provided by:

[HSE/1-7]

#### Hunter Hack (10-13 14-18 19&O)

Show Date:



#### Hunter Over Fences (9&U 10-13 14-18 19&O)

Show Date:



#### Eq Over Fences (9&U 10-13 14-18 19&O)

Show Date:



#### Showmanship (14-18 19&O)

Show Date:



#### Showmanship (10-13)

Show Date:



#### Showmanship (9&U)

Show Date:



#### Leadline Showmanship (6&U)

Show Date:

C

n N S

ww.Hor



#### Reining (18&U 19&O)

Show Date:

**REINING PATTERN 2** 

Ξ

0

0

S

Φ

س ا

لى ا

G

٥.

>

0

5

Φ

ເກ

0

Т

 $\geq$ 

>

>



Horses may walk or jog to the center of arena. Horses must walk or stop prior to starting pattern. Beginning at the center of the arena facing the left wall or fence.

- Beginning on the right lead, complete three circles to the right: the first circle small and slow; the next two circles large and fast. Change leads at the center of the arena.
- 2. Complete three circles to the left: the first circle small and slow; the next two circles large and fast. Change leads at the center of the arena.
- Continue around previous circle to the right. At the top of the circle, run down the middle to th